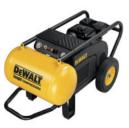

## TYPICAL APPLICATION EQUIPMENT

Cart Mounted (using wall mounted pump)

Air Hose / Fluid Hose

Pail Mounted

**Gas Powered Air Compressor** 

KATS Coatings<sup>®</sup> is an ISO 9001:2000, TS 16949 and ISO 14001 certified manufacturer and worldwide distributor of water based, environmentally friendly, fast drying permanent and temporary coatings, cleaners and removers. Our complete line of water based protective coatings includes products for the automotive, trucking, industrial, mining, construction, railroad, agricultural, aerospace, RV and manufacturing assembly industries.