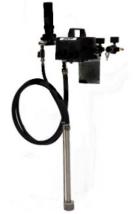

### **OTHER PRODUCTS AVAILABLE**

- 6028 (Clear) Truck Coating
- 6228 (Black) Truck Coating
- Kwik Kleen Locomotive Degreaser

| Pail Mounted Outfit                                                                                                        | Wall Mounted Outfit                                                                                          |  |
|----------------------------------------------------------------------------------------------------------------------------|--------------------------------------------------------------------------------------------------------------|--|
| Consists of pail mounted pump, conventional spray gun, air hose, inlet air regulator, 5 gallon pail and fluid siphon tube. | Consists of wall mounted pump, conventional spray gun, air hose, inlet air regulator, and fluid siphon hose. |  |
| Equipment                                                                                                                  | Details                                                                                                      |  |
| Max. regulated air supply                                                                                                  | 100 psi                                                                                                      |  |
| Max. fluid supply pressure                                                                                                 | 100 psi                                                                                                      |  |
| Pump air inlet                                                                                                             | 1/4" NPS (m)                                                                                                 |  |
| Pump fluid inlet                                                                                                           | 1/2" NPT (f)                                                                                                 |  |
| Pump fluid outlet                                                                                                          | 3/8" NPS (m)                                                                                                 |  |
| Note: All equipment must be water compatible. Note: All equipment must be water compatible.                                |                                                                                                              |  |

## TYPICAL APPLICATION EQUIPMENT

Cart Mounted (using wall mounted pump)

Air Hose / Fluid Hose

Pail Mounted

**Gas Powered Air Compressor** 

KATS Coatings<sup>®</sup> is an ISO 9001:2000, TS 16949 and ISO 14001 certified manufacturer and worldwide distributor of water based, environmentally friendly, fast drying permanent and temporary coatings, cleaners and removers. Our complete line of water based protective coatings includes products for the automotive, trucking, industrial, mining, construction, railroad, agricultural, aerospace, RV and manufacturing assembly industries.