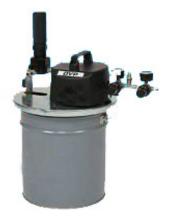

### **OTHER PRODUCTS AVAILABLE**

- 6028 (Clear) Truck Coating
- 6228 (Black) Truck Coating
- Kwik Kleen Locomotive Degreaser

| Pail Mounted Outfit                                                                                                        | Wall Mounted Outfit                                                                                          |  |
|----------------------------------------------------------------------------------------------------------------------------|--------------------------------------------------------------------------------------------------------------|--|
| Consists of pail mounted pump, conventional spray gun, air hose, inlet air regulator, 5 gallon pail and fluid siphon tube. | Consists of wall mounted pump, conventional spray gun, air hose, inlet air regulator, and fluid siphon hose. |  |
| Equipment                                                                                                                  | Details                                                                                                      |  |
| Max. regulated air supply                                                                                                  | 100 psi                                                                                                      |  |
| Max. fluid supply pressure                                                                                                 | 100 psi                                                                                                      |  |
| Pump air inlet                                                                                                             | 1/4" NPS (m)                                                                                                 |  |
| Pump fluid inlet                                                                                                           | 1/2" NPT (f)                                                                                                 |  |
| Pump fluid outlet                                                                                                          | 3/8" NPS (m)                                                                                                 |  |
| Note: All equipment must be water compatible. Note: All equipment must be water compatible.                                |                                                                                                              |  |

## TYPICAL APPLICATION EQUIPMENT

Cart Mounted (using wall mounted pump)

Air Hose / Fluid Hose

Pail Mounted

**Gas Powered Air Compressor** 

KATS Coatings<sup>®</sup> is an ISO 9001:2000, TS 16949 and ISO 14001 certified manufacturer and worldwide distributor of water based, environmentally friendly, fast drying permanent and temporary coatings, cleaners and removers. Our complete line of water based protective coatings includes products for the automotive, trucking, industrial, mining, construction, railroad, agricultural, aerospace, RV and manufacturing assembly industries.