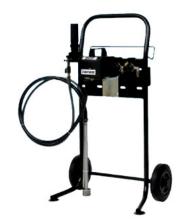

### **OTHER PRODUCTS AVAILABLE**

- 6028 (Clear) Truck Coating
- 6228 (Black) Truck Coating
- Kwik Kleen Locomotive Degreaser

| Pail Mounted Outfit                                                                                                        | Wall Mounted Outfit                                                                                          |  |
|----------------------------------------------------------------------------------------------------------------------------|--------------------------------------------------------------------------------------------------------------|--|
| Consists of pail mounted pump, conventional spray gun, air hose, inlet air regulator, 5 gallon pail and fluid siphon tube. | Consists of wall mounted pump, conventional spray gun, air hose, inlet air regulator, and fluid siphon hose. |  |
| Equipment                                                                                                                  | Details                                                                                                      |  |
| Max. regulated air supply                                                                                                  | 100 psi                                                                                                      |  |
| Max. fluid supply pressure                                                                                                 | 100 psi                                                                                                      |  |
| Pump air inlet                                                                                                             | 1/4" NPS (m)                                                                                                 |  |
| Pump fluid inlet                                                                                                           | 1/2" NPT (f)                                                                                                 |  |
| Pump fluid outlet                                                                                                          | 3/8" NPS (m)                                                                                                 |  |
| Note: All equipment must be water compatible. Note: All equipment must be water compatible.                                |                                                                                                              |  |

## TYPICAL APPLICATION EQUIPMENT

Cart Mounted (using wall mounted pump)

Air Hose / Fluid Hose

Pail Mounted

**Gas Powered Air Compressor** 

KATS Coatings<sup>®</sup> is an ISO 9001:2000, TS 16949 and ISO 14001 certified manufacturer and worldwide distributor of water based, environmentally friendly, fast drying permanent and temporary coatings, cleaners and removers. Our complete line of water based protective coatings includes products for the automotive, trucking, industrial, mining, construction, railroad, agricultural, aerospace, RV and manufacturing assembly industries.