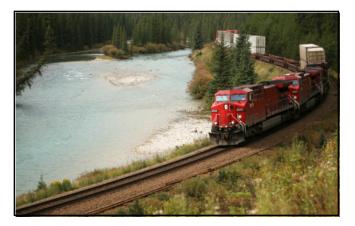

KATS 5080 Temporary Coating provides temporary protection for up to 12 months and is designed to protect painted and chrome surfaces against potential damage from bugs, bird droppings, acid rain, smoke, iron dust, railroad filings, and other air contaminants

# **RAILROAD INDUSTRY**

930 Whitmore Drive • Rockwall, TX 75087 • USA • (800) 699-6318 • www.katscoatings.com

Water Based Protective Coatings

## **KATS 5080 TEMPORARY COATING**