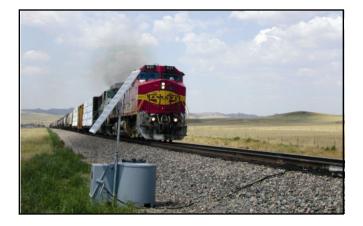

KATS 5080 Temporary Coating provides temporary protection for up to 12 months and is designed to protect painted and chrome surfaces against potential damage from bugs, bird droppings, acid rain, smoke, iron dust, railroad filings, and other air contaminants

# **RAILROAD INDUSTRY**

930 Whitmore Drive • Rockwall, TX 75087 • USA • (800) 699-6318 • www.katscoatings.com

Water Based Protective Coatings

## **KATS 5080 TEMPORARY COATING**